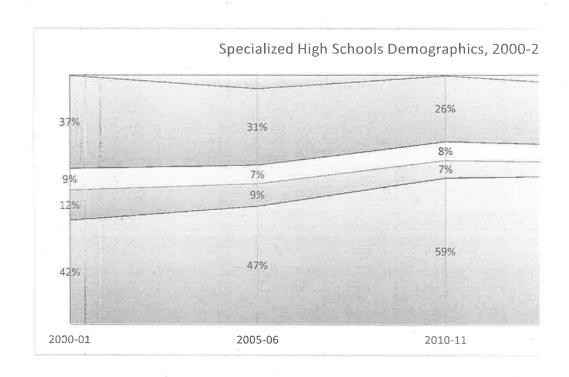

47%

59%

60%

35%

42%

ALL SPECIALIZED HS STUDENTS

**17**%

12%

9%

**7**%

|         | % Hispanic |         |         |         |         |         | % White | % Other/Unkn |         |         |         |         |          |
|---------|------------|---------|---------|---------|---------|---------|---------|--------------|---------|---------|---------|---------|----------|
| 2015-16 | 1995-96    | 2000-01 | 2005-06 | 2010-11 | 2015-16 | 1995-96 | 2000-01 | 2005-06      | 2010-11 | 2015-16 | 1995-96 | 2000-01 | 2005-06  |
| 2%      | 8%         | 10%     | 6%      | 8%      | 5%      | 35%     | 37%     | 28%          | 26%     | 21%     | 8%      | 0%      | 9%       |
| 8%      | 12%        | 12%     | 8%      | 8%      | 7%      | 15%     | 26%     | 24%          | 21%     | 21%     | 14%     | 0%      | 5%       |
| 10%     |            | 30      | 27%     | 24%     | 23%     | -       | 5.5     | 24%          | 25%     | 27%     |         | -       | 5%       |
| 4%      | 85.        |         | 24%     | 21%     | 15%     | •       | (8)     | 32%          | 48%     | 56%     | u       | =       | 0%       |
| 5%      | 929        | 127     | 10%     | 8%      | 10%     | 5       | 1724    | 10%          | 9%      | 7%      | 2       | 2       | 8%       |
| 1%      | 8%         | 6%      | 3%      | 5%      | 4%      | 72%     | 77%     | 68%          | 63%     | 51%     | 4%      | 0%      | 15%      |
| 1%      | 3%         | 4%      | 3%      | 3%      | 3%      | 41%     | 43%     | 36%          | 24%     | 19%     | 4%      | 0%      | 1%       |
| 17%     | le:        |         | -       | 21%     | 14%     |         | 75      | >50          | 13%     | 14%     |         |         | <u> </u> |
| 5%      | 9%         | 9%      | 7%      | 8%      | 7%      | 30%     | 37%     | 31%          | 26%     | 23%     | 10%     | 0%      | 6%       |