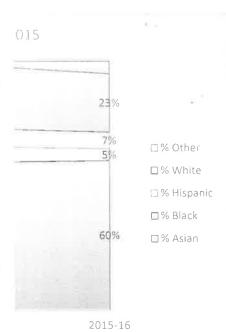

47%

59%

60%

35%

42%

ALL SPECIALIZED HS STUDENTS

**17**%

12%

9%

**7**%

|         | % Hispanic |         |         |         |         |         | % White | % Other/Unkn |         |         |         |         |          |
|---------|------------|---------|---------|---------|---------|---------|---------|--------------|---------|---------|---------|---------|----------|
| 2015-16 | 1995-96    | 2000-01 | 2005-06 | 2010-11 | 2015-16 | 1995-96 | 2000-01 | 2005-06      | 2010-11 | 2015-16 | 1995-96 | 2000-01 | 2005-06  |
| 2%      | 8%         | 10%     | 6%      | 8%      | 5%      | 35%     | 37%     | 28%          | 26%     | 21%     | 8%      | 0%      | 9%       |
| 8%      | 12%        | 12%     | 8%      | 8%      | 7%      | 15%     | 26%     | 24%          | 21%     | 21%     | 14%     | 0%      | 5%       |
| 10%     |            | 30      | 27%     | 24%     | 23%     | -       | 5.5     | 24%          | 25%     | 27%     |         | -       | 5%       |
| 4%      | 85.        |         | 24%     | 21%     | 15%     | •       | (8)     | 32%          | 48%     | 56%     | u       | =       | 0%       |
| 5%      | 929        | 127     | 10%     | 8%      | 10%     | 5       | 1724    | 10%          | 9%      | 7%      | 2       | 2       | 8%       |
| 1%      | 8%         | 6%      | 3%      | 5%      | 4%      | 72%     | 77%     | 68%          | 63%     | 51%     | 4%      | 0%      | 15%      |
| 1%      | 3%         | 4%      | 3%      | 3%      | 3%      | 41%     | 43%     | 36%          | 24%     | 19%     | 4%      | 0%      | 1%       |
| 17%     | le:        |         | -       | 21%     | 14%     |         | 75      | >50          | 13%     | 14%     |         |         | <u> </u> |
| 5%      | 9%         | 9%      | 7%      | 8%      | 7%      | 30%     | 37%     | 31%          | 26%     | 23%     | 10%     | 0%      | 6%       |